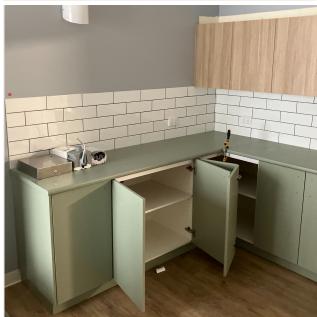

### Rebuild update

Door installation is complete, cabinetry is being fitted and the final painting work is underway. The program of works remains on track for completion before Christmas.

New cabinetry is being fitted

Painting the aged care wing

New doors are installed

Looking to get involved in your community and meet new people?