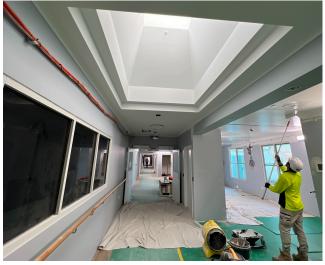

### Rebuild update

Door installation is complete, cabinetry is being fitted and the final painting work is underway. The program of works remains on track for completion before Christmas.

New cabinetry is being fitted

Painting the aged care wing

New doors are installed

Looking to get involved in your community and meet new people?