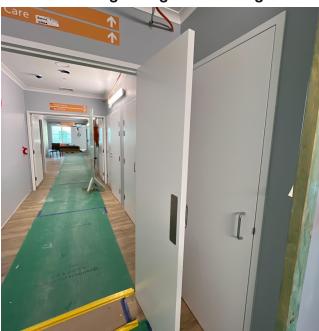

### Rebuild update

Door installation is complete, cabinetry is being fitted and the final painting work is underway. The program of works remains on track for completion before Christmas.

New cabinetry is being fitted

Painting the aged care wing

New doors are installed

Looking to get involved in your community and meet new people?